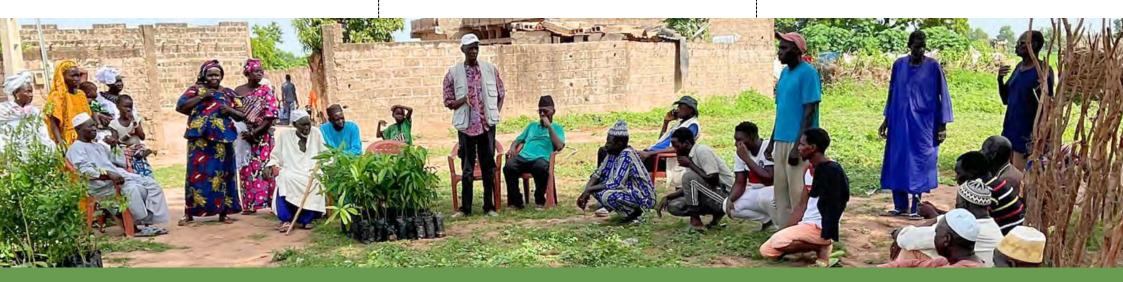

#### WHAT DOES YOUR 1 EURO DO?

Donations empower African Naturefriends to implement projects addressing climate change and enhancing living conditions, with dedicated teams working in collaboration with the local population.