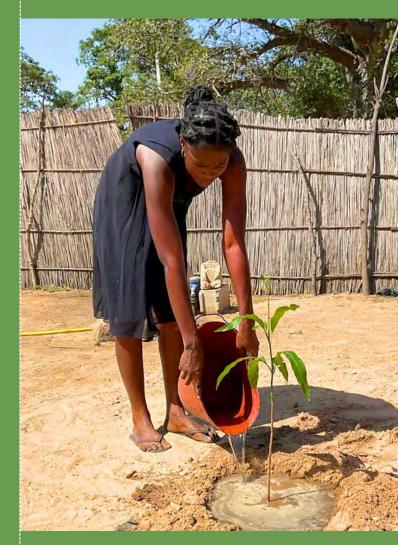

#### WHAT DOES YOUR 1 EURO DO?

Donations empower African Naturefriends to implement projects addressing climate change and enhancing living conditions, with dedicated teams working in collaboration with the local population.